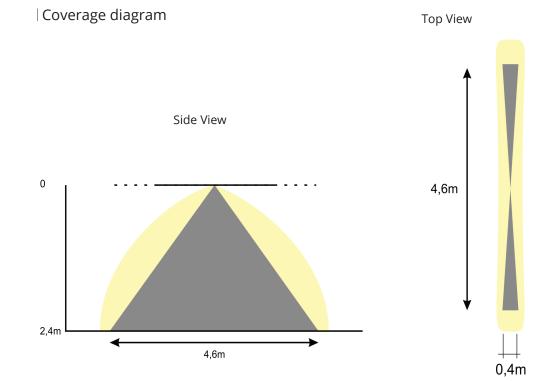

Vega is a dual technology Microwave + Infrared intrusion sensor for indoor and outdoor perimeter protection, developed and produced entirely in Italy, characterized by extremely important functions. Designed to generate a thin and fan-shaped protected area, having a consistent 90 ° angular opening able to completely

protect an access, from a window to a door, to a French door composition, simply by installing it on the ceiling in the center of the access.

Its combined passive infrared + microwave detection feature (adjustable in detection sensitivity) makes it particularly suitable for outdoor installation, where it is thus possible to discriminate small animals from actual intrusion attempts. .