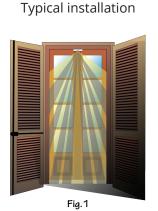

Vega is a dual technology Microwave + Infrared intrusion sensor for indoor and outdoor perimeter protection, developed and produced entirely in Italy, characterized by extremely important functions. Designed to generate a thin and fan-shaped protected area, having a consistent 90 ° angular opening able to completely

protect an access, from a window to a door, to a French door composition, simply by installing it on the ceiling in the center of the access.

Its combined passive infrared + microwave detection feature (adjustable in detection sensitivity) makes it particularly suitable for outdoor installation, where it is thus possible to discriminate small animals from actual intrusion attempts. .