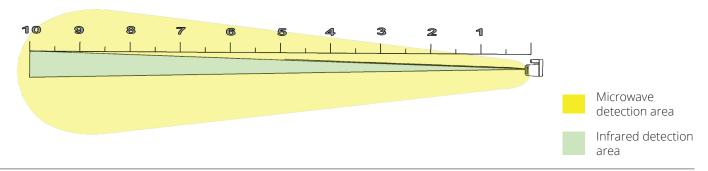

# **COVERAGE DIAGRAMS**

# **TOP VIEW**

#### **Detection area**

- Range 10 m
- Angular opening 4°