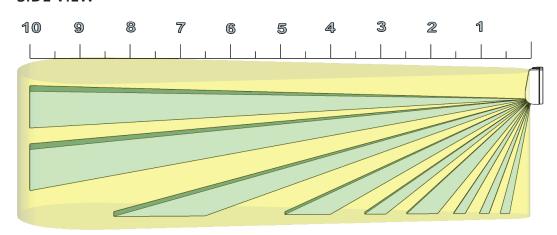

# **COVERAGE DIAGRAMS**

# SIDE VIEW

#### **Detection area**

- Range 10 m
- Angular opening 4°